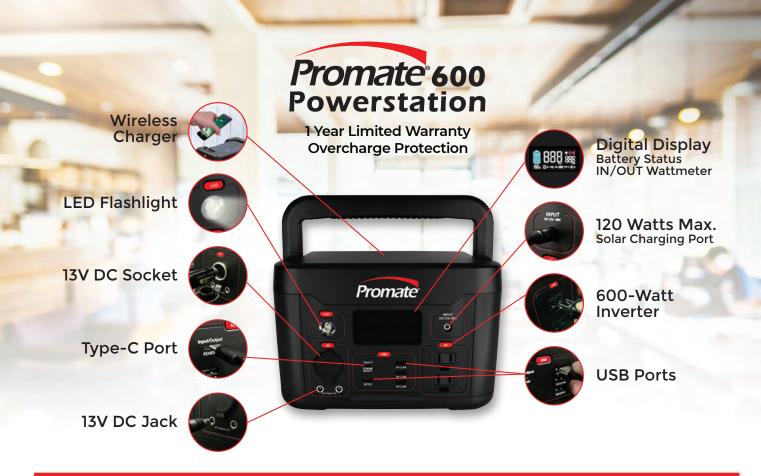

| Specifications |                                         |                         |                    |
|----------------|-----------------------------------------|-------------------------|--------------------|
| Model:         | PROMATE 600                             | DC Car Socket:          | 13V/10A            |
| Battery:       | 569Wh 14.6V/39Ah<br>Lithium-ion Battery | DC Jack:                | 2 x 13V/5A         |
|                |                                         | Type-C<br>Input/Output: | PD 60W IN/OUT      |
| AC Continuous  | 600W                                    | Input/Output:           | PD 60W IN/OUT      |
| Power:         | Pure Sinewave                           | LED Light:              | 3 Watts            |
| Input:         | DC12V-30V                               | Wireless Charger:       | 10 Watts           |
| AC Output:     | 2 x 220V 60Hz                           | Dimensions<br>(LxWxH):  | 260 x 173 x 170 mm |
| USB Output:    | 1 x QC 3.0<br>3 x 5V/2.4A               |                         |                    |
|                |                                         | Weight:                 | 5.9 kg             |

## **Charging Specifications**

AC: 220V AC Inverter (charger included)

DC: Car Cigarette Lighter (charger included)

Solar Panel: DC4017 12V - 30V / 72W - 120W Max (solar panel not included)

Sample Usage: (Number of hours based on individual testing)